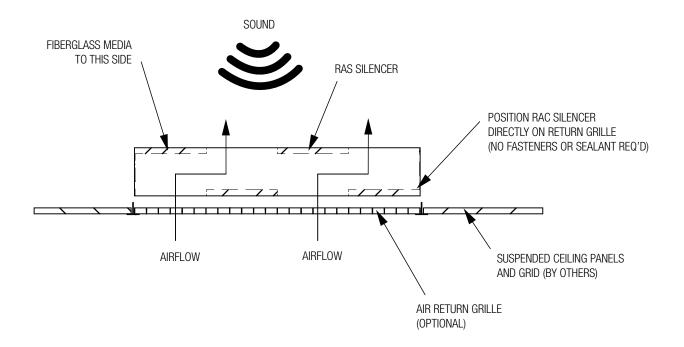

**MANUAL** – INSTALLATION

# Return Air Silencer (RAS)

Installation Manual



# **RETURN AIR SILENCER (RAS)**

# TABLE OF CONTENTS

| RAS Silencer (In wall behind air grille)    | 1 |
|---------------------------------------------|---|
| RAS-LP Silencer (In wall behind air grille) | 2 |
| RAS-LP Silencer (In duct)                   | 3 |
| RAS Silencer (In suspended ceiling system)  | 4 |

# **RAS SILENCER**

### INSTALLATION INSTRUCTIONS - IN WALL BEHIND AIR GRILLE





# **RAS-LP SILENCER**

### INSTALLATION INSTRUCTIONS - IN WALL BEHIND AIR GRILLE



# **SECTION A-A**



# **RAS-LP SILENCER**

### **INSTALLATION INSTRUCTIONS - IN DUCT**



# **RAS SILENCER**

### INSTALLATION INSTRUCTIONS - IN SUSPENDED CEILING SYSTEM



# SIDE VIEW



# **NOTES**

This document contains the most current product information as of this printing. For the most up-to-date product information, please go to priceindustries.com

© 2022 Price Industries Limited. All rights reserved.