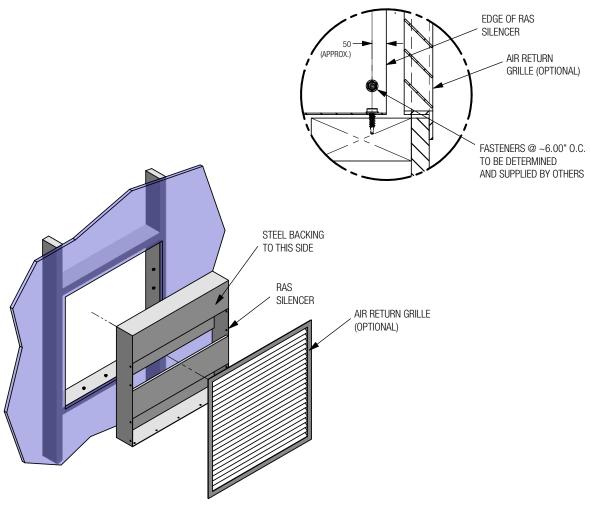

# **RAS SILENCER**

### INSTALLATION INSTRUCTIONS - IN WALL BEHIND AIR GRILLE

# **SECTION A-A**