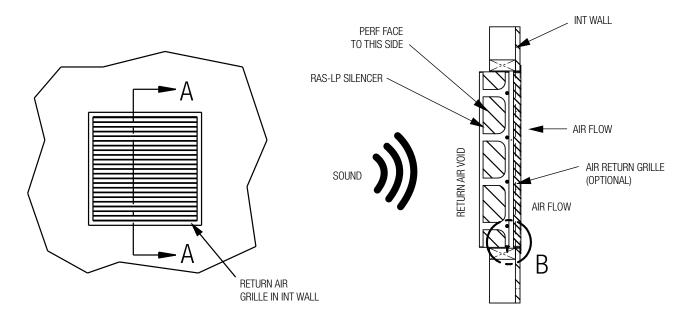

# **RAS-LP SILENCER**

### INSTALLATION INSTRUCTIONS - IN WALL BEHIND AIR GRILLE