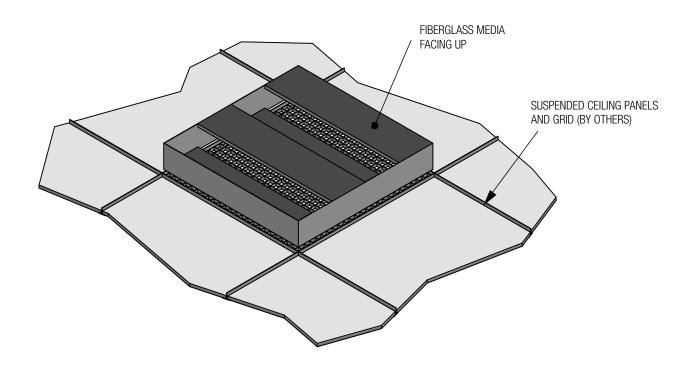

**MANUAL** – INSTALLATION

# Return Air Silencer (RAS)

Installation Manual



# **RETURN AIR SILENCER (RAS)**

# TABLE OF CONTENTS

| RAS Silencer (In wall behind air grille)    | 1 |
|---------------------------------------------|---|
| RAS-LP Silencer (In wall behind air grille) | 2 |
| RAS-LP Silencer (In duct)                   | 3 |
| RAS Silencer (In suspended ceiling system)  | 4 |

# **RAS SILENCER**

### INSTALLATION INSTRUCTIONS - IN WALL BEHIND AIR GRILLE





# **RAS-LP SILENCER**

### INSTALLATION INSTRUCTIONS - IN WALL BEHIND AIR GRILLE



# **SECTION A-A**



# **RAS-LP SILENCER**

### **INSTALLATION INSTRUCTIONS - IN DUCT**



# **RAS SILENCER**

### INSTALLATION INSTRUCTIONS - IN SUSPENDED CEILING SYSTEM



# SIDE VIEW



# **NOTES**

This document contains the most current product information as of this printing. For the most up-to-date product information, please go to priceindustries.com

© 2022 Price Industries Limited. All rights reserved.