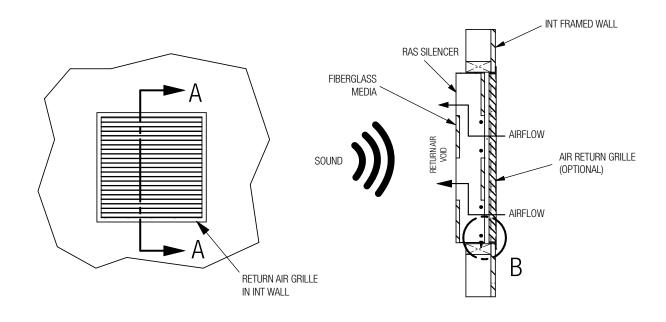

**MANUAL** – INSTALLATION

# Return Air Silencer (RAS)

Installation Manual



# **RETURN AIR SILENCER (RAS)**

# TABLE OF CONTENTS

| RAS Silencer (In wall behind air grille)    | 1 |
|---------------------------------------------|---|
| RAS-LP Silencer (In wall behind air grille) | 2 |
| RAS-LP Silencer (In duct)                   | 3 |
| RAS Silencer (In suspended ceiling system)  | 4 |

# **RAS SILENCER**

### INSTALLATION INSTRUCTIONS - IN WALL BEHIND AIR GRILLE





# **RAS-LP SILENCER**

### INSTALLATION INSTRUCTIONS - IN WALL BEHIND AIR GRILLE



# **SECTION A-A**



# **RAS-LP SILENCER**

### **INSTALLATION INSTRUCTIONS - IN DUCT**



# **RAS SILENCER**

### INSTALLATION INSTRUCTIONS - IN SUSPENDED CEILING SYSTEM



# SIDE VIEW



# **NOTES**

This document contains the most current product information as of this printing. For the most up-to-date product information, please go to priceindustries.com

© 2022 Price Industries Limited. All rights reserved.