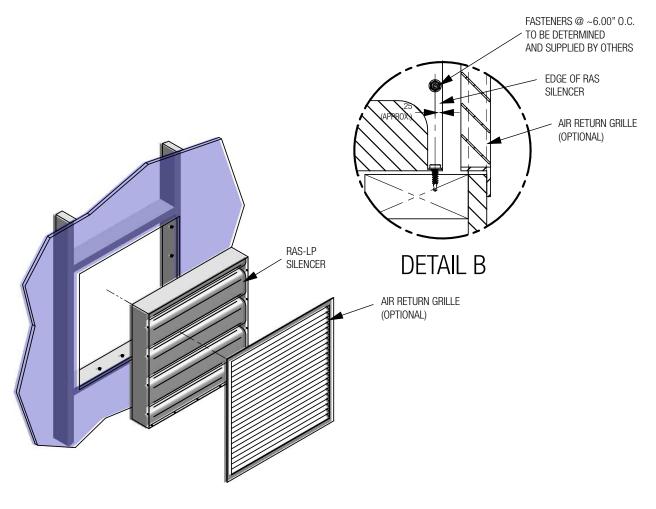

# **RAS-LP SILENCER**

### INSTALLATION INSTRUCTIONS - IN WALL BEHIND AIR GRILLE