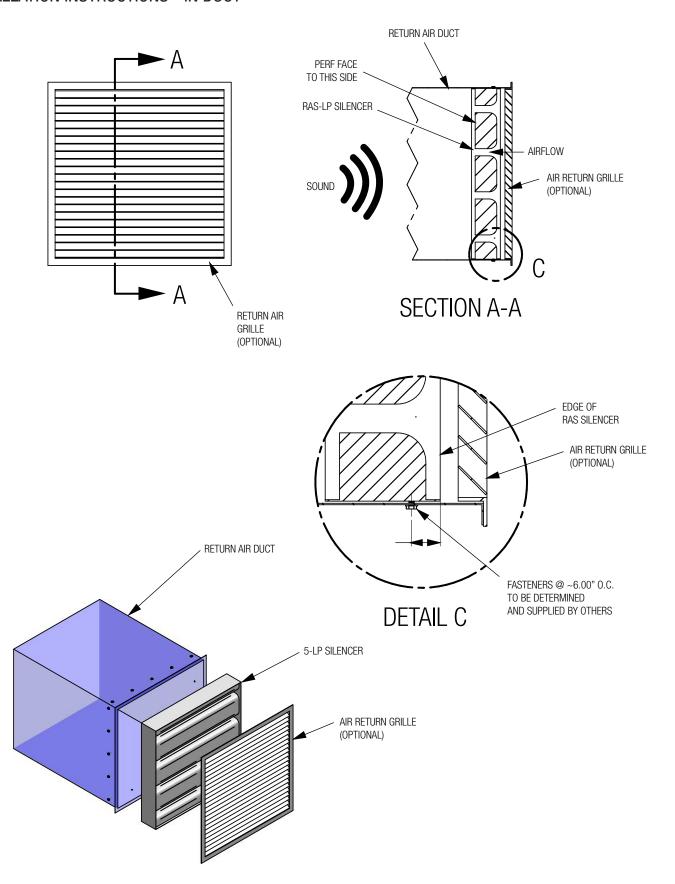

**MANUAL** – INSTALLATION

# Return Air Silencer (RAS)

Installation Manual



# **RETURN AIR SILENCER (RAS)**

# TABLE OF CONTENTS

| RAS Silencer (In wall behind air grille)    | 1 |
|---------------------------------------------|---|
| RAS-LP Silencer (In wall behind air grille) | 2 |
| RAS-LP Silencer (In duct)                   | 3 |
| RAS Silencer (In suspended ceiling system)  | 4 |

# **RAS SILENCER**

### INSTALLATION INSTRUCTIONS - IN WALL BEHIND AIR GRILLE





# **RAS-LP SILENCER**

### INSTALLATION INSTRUCTIONS - IN WALL BEHIND AIR GRILLE



# **SECTION A-A**



# **RAS-LP SILENCER**

### **INSTALLATION INSTRUCTIONS - IN DUCT**



# **RAS SILENCER**

### INSTALLATION INSTRUCTIONS - IN SUSPENDED CEILING SYSTEM



# SIDE VIEW



# **NOTES**

This document contains the most current product information as of this printing. For the most up-to-date product information, please go to priceindustries.com

© 2022 Price Industries Limited. All rights reserved.